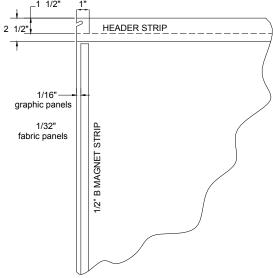

## **HANGER / KICKER STRIPS**

KICK STRIP

2 1/2"

**THICKNESS** 

15" x 2 1/2" Curved end cap panel – kicker .023

Curved end cap panel – hanger 15" x 2 1/2" .023 PEW material with .55" thick PE on the sides.

**Curved front panel** 29 7/16" x 2 1/2" .0625