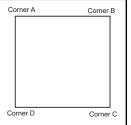

## SEG Graphic Installation

It is important to first insert graphic into each alternate corner, then to the sides of the frame. If this is not done, graphic will not fit into the frame correctly.

other side of this corner.

out edges of graphic.

Insert corner A. Turn edge of

graphic. Insert narrow side

of welt with fabric to outside

into the channel. Repeat for

graphic so silicon welt is

perpendicular to face of

Step 2 Repeat Step 1 for opposite corner C, then insert corner B, followed by corner D, to complete the installation of the corners.