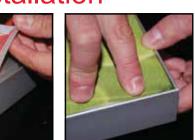

Step 3
Once all corners are inserted, press one silicon edge into channel from corners and work toward the center.

Make sure welt is fully inserted into channel. Continue until all sides are done. Smooth

out edges of graphic.

Insert corner A. Turn edge of

graphic. Insert narrow side

of welt with fabric to outside

into the channel. Repeat for

graphic so silicon welt is

perpendicular to face of

Step 2 Repeat Step 1 for opposite corner C, then insert corner B, followed by corner D, to complete the installation of the corners.