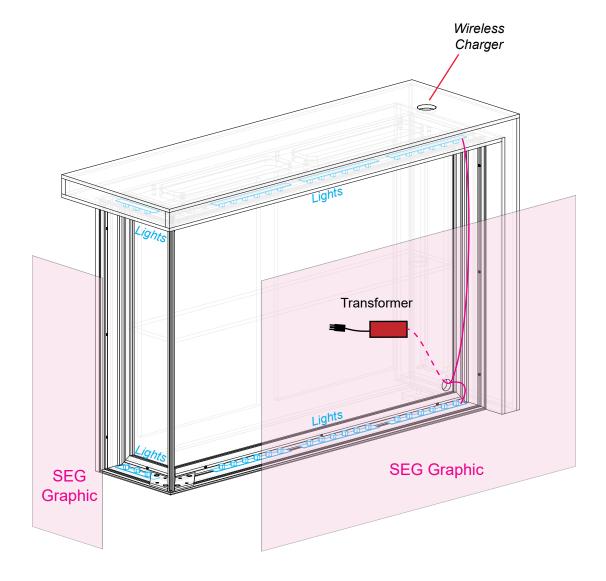

## Supernova Lights Light to Light Attachment Lights Male Power Transformer 144W / 6 Amp / 24V Maximum of 7 lights per chain / 11 lights per Transformer

## Steps:

- 1) Connect power cords to Supernova lights in front & side lightboxes.
- 2) Apply SEG graphics to front & side frame of counter.
- 3) Connect power to charging ports in counter top.

FRONT VIEW